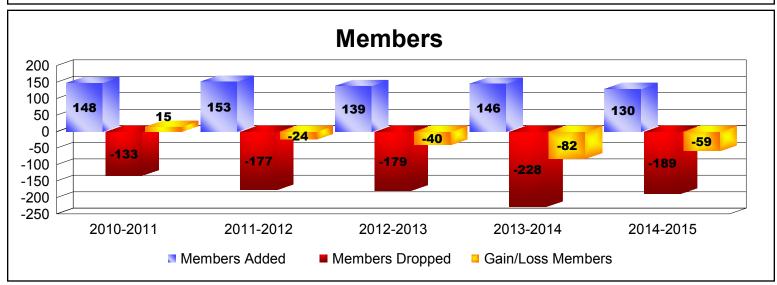

| Year                     | New<br>Clubs | Dropped<br>Clubs | Gain/<br>Loss<br>Clubs | New<br>Members | Charter<br>Members           | Reinstate<br>Members | Transfer<br>Members          | Total<br>Member<br>Added | Total<br>Members<br>Dropped | Gain/<br>Loss<br>Members |
|--------------------------|--------------|------------------|------------------------|----------------|------------------------------|----------------------|------------------------------|--------------------------|-----------------------------|--------------------------|
| 2010-2011                | 0            | 0                | 0                      | 137            | 0                            | 0                    | 11                           | 148                      | -133                        | 15                       |
| 2011-2012                | 1            | -2               | -1                     | 123            | 20                           | 1                    | 9                            | 153                      | -177                        | -24                      |
| 2012-2013                | 1            | 0                | 1                      | 107            | 24                           | 1                    | 7                            | 139                      | -179                        | -40                      |
| 2013-2014                | 0            | -1               | -1                     | 101            | 5                            | 4                    | 36                           | 146                      | -228                        | -82                      |
| 2014-2015                | 0            | -4               | -4                     | 118            | 1                            | 1                    | 10                           | 130                      | -189                        | -59                      |
| Average                  | 0            | -1               | -1                     | 117            | 10                           | 1                    | 15                           | 143                      | -181                        | -38                      |
| 1<br>0<br>-1<br>-2<br>-3 | 00           | 0                | 1                      | -1             | 1 0                          | 1                    | 0                            | -1                       | -4 -4                       |                          |
| -4                       | 2010-2011    |                  | 2011-2012<br>New Clubs |                | 2012-2013<br>Dropped Clubs G |                      | 2013-2014<br>Gain/Loss Clubs |                          | 2014-2015                   |                          |